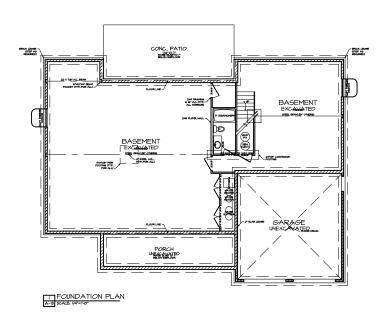

| STATISTICS:  AREA:                                                |        |           |                   | -#                 |                    |                |              | J.,         |
|-------------------------------------------------------------------|--------|-----------|-------------------|--------------------|--------------------|----------------|--------------|-------------|
| STATIS  OOR AREA: FLOOR AREA: WING AREA: ENT AREA: SE AREA: AREA: |        | PROPOSED: | 2,171 S.F.        | <b>∀</b> /Z        | 2,171 S.F.         | 2,171 S.F.     | 592 S.F.     | 4,934 S.F   |
| OOR AR<br>FLOOR<br>VING A<br>IENT A<br>SE AR<br>AREA              | STIOS: | EXISTING: | <br>              | <br>               | <br>               | <br>           | ₹/Z          | N/A         |
|                                                                   | STATIS | AREA:     | FIRST FLOOR AREA: | SECOND FLOOR AREA: | TOTAL LIVING AREA: | BASEMENT AREA: | GARAGE AREA: | TOTAL AREA: |