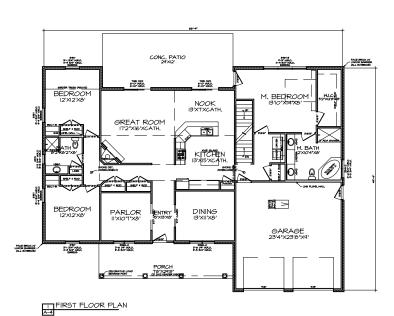

| STATISTICS:  AREA:                                                |        |           |                   | -#                 |                    |                |              | J.,         |
|-------------------------------------------------------------------|--------|-----------|-------------------|--------------------|--------------------|----------------|--------------|-------------|
| STATIS  OOR AREA: FLOOR AREA: WING AREA: ENT AREA: SE AREA: AREA: |        | PROPOSED: | 2,171 S.F.        | <b>∀</b> /Z        | 2,171 S.F.         | 2,171 S.F.     | 592 S.F.     | 4,934 S.F   |
| OOR AR<br>FLOOR<br>VING A<br>IENT A<br>SE AR<br>AREA              | STIOS: | EXISTING: | <br>              | <br>               | <br>               | <br>           | ₹/Z          | N/A         |
|                                                                   | STATIS | AREA:     | FIRST FLOOR AREA: | SECOND FLOOR AREA: | TOTAL LIVING AREA: | BASEMENT AREA: | GARAGE AREA: | TOTAL AREA: |