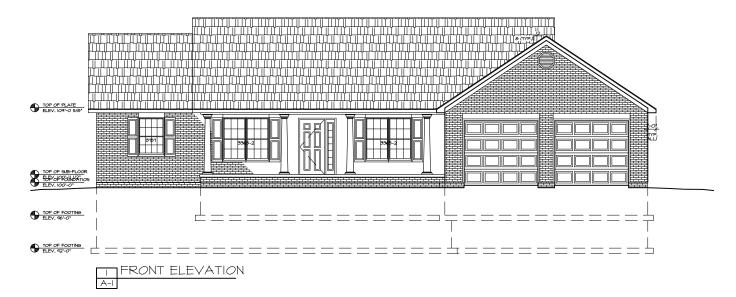

| STATISTICS:  AREA:                                                |        |           |                   | -#                 |                    |                |              | J.,         |
|-------------------------------------------------------------------|--------|-----------|-------------------|--------------------|--------------------|----------------|--------------|-------------|
| STATIS  OOR AREA: FLOOR AREA: WING AREA: ENT AREA: SE AREA: AREA: |        | PROPOSED: | 2,171 S.F.        | <b>∀</b> /Z        | 2,171 S.F.         | 2,171 S.F.     | 592 S.F.     | 4,934 S.F   |
| OOR AR<br>FLOOR<br>VING A<br>IENT A<br>SE AR<br>AREA              | STIOS: | EXISTING: | <br>              | <br>               | <br>               | <br>           | ₹/Z          | N/A         |
|                                                                   | STATIS | AREA:     | FIRST FLOOR AREA: | SECOND FLOOR AREA: | TOTAL LIVING AREA: | BASEMENT AREA: | GARAGE AREA: | TOTAL AREA: |